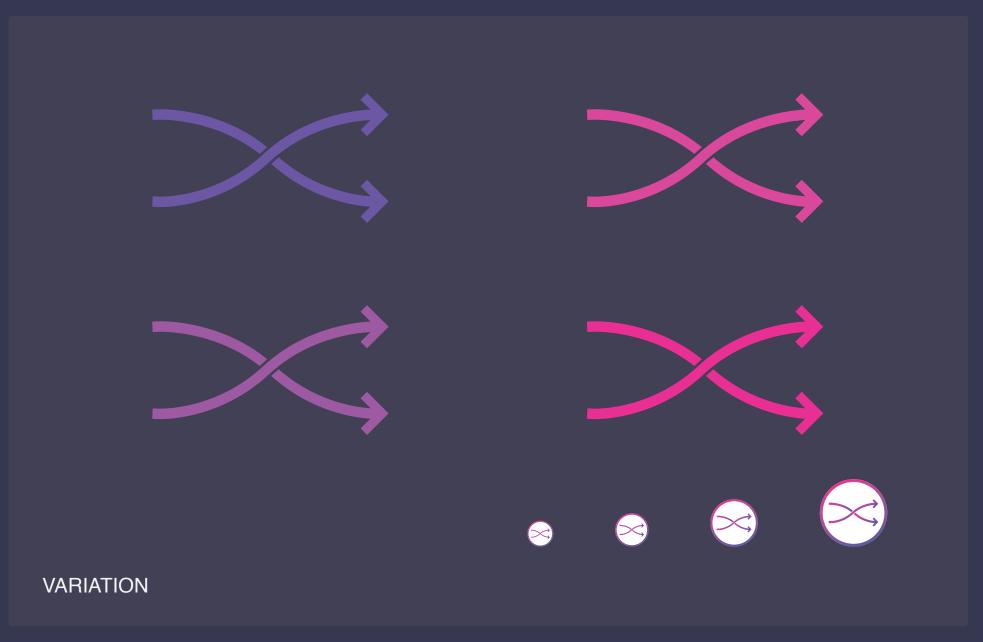

### **VARIATION**

Fitting the logo in a badge and different color is important because logo needs to be used in different places for different purposes.

**VIRGIN PRODUCT** 