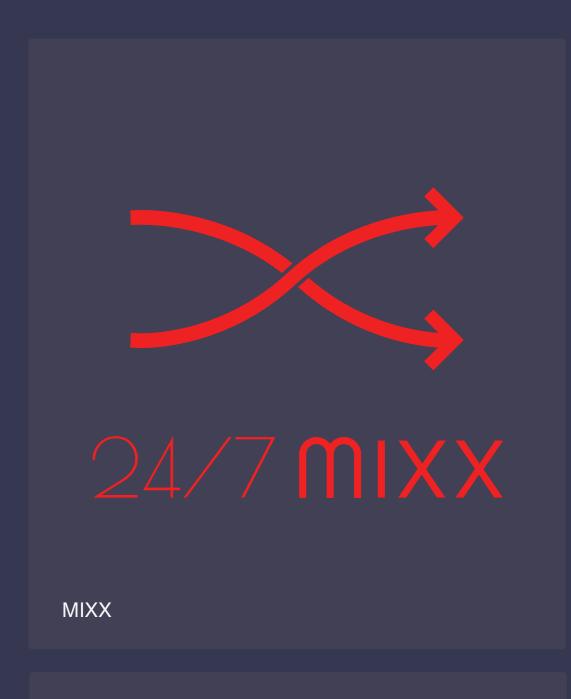

# 24/7 MIXX

LOGOTYPE

#### LOGO

For Virgin America's new product 24/7 Mixx, a music stream service that cross platforms, we design this logo with a shuffle button shape to indicate music service and personality of Virgin.

## 24/7 Mixx Music not only in pocket.

Virgin mobile is going to offer a brand new music service. From now on, we can even stream your music online on airplane for totally free.

WELCOME ON BOARD

HIERARCHY