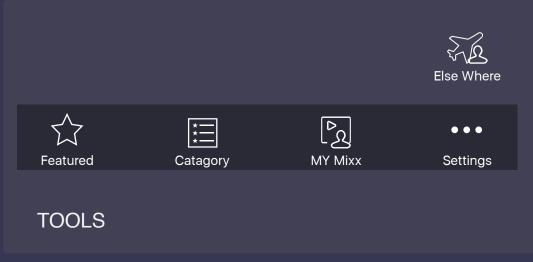

#### APP SETS

This is assets for mobile first designs. In order to keep visual consistance, the balance between tools and play sets are required. A background img for app need fit in too.