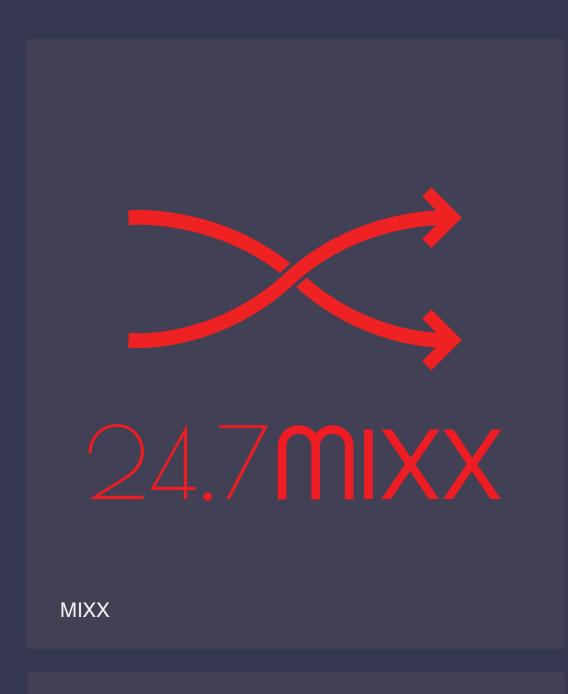

#### LOGO

For Virgin America's new product 24/7 Mixx, a music stream service that cross platforms, we design this logo with a shuffle button shape to indicate music service and personality of Virgin.

24.7MXX

LOGO

TAG LINE

# 24.7MXX

LOGOTYPE